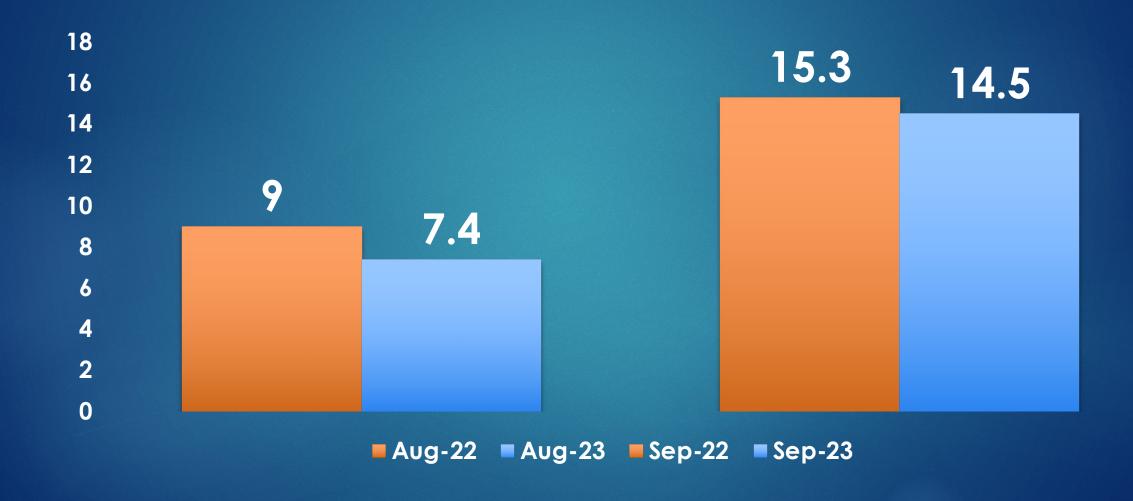

g culture
- ▶ Building a positive climate





Phase



## PBIS Discipline Data August-September 2023



## Hope Academy – School-Wide

Total students enrolled - 518

PBIS Framework for advancing students through the tier-levels

Major & Minor Referral Data

September 2023 – **Total 276** Referrals by 126 students 5 Students with <u>6 or</u> more referrals 1 % - Tier 3

63 Students with 2 – 5 referrals

12% - Tier 2

**450 Students**394 have 0 referrals
56 with 1 referral

87% - Tier 1

5% Intense Wraparound Services (Tertiary) 15% At Risk Behavior (Secondary) 80% Primary Prevention (Universal)

# Hope Academy Students PBIS Tier-Levels for September 2023



## Total Number of ODRs (September 2023)



# Referral/Student Population Ratio (September 2023)



## Average Number of ODRs by Day



## Average Number of ODRs by Day (YTD)





# Next Steps for PBIS Implementation at Hope Academy

- ▶ PBIS "Re-Boot" beginning 2<sup>nd</sup> Quarter
  - 1. Focus on the Middle School-level
    - Tuesday, October 10, 2023 Parent/student townhall meeting
    - Monday, October 16, 2023 Re-Teaching expected behaviors (school-wide)
  - 2. Continue embedded coaching/mentoring with select classroom teachers
  - 3. Continue building capacity & competency for PBIS schoolwide team members















- SRO Det. Murry
- "This is the best start of the school year...since I've been here."
- Behavior Interventionist Mr. Robinson
- "The school climate is much improved!"
- ≥ 2<sup>nd</sup> Grade Teacher Ms. Downey
- "PBIS is making 'respect' a real thing!"





Phase



- School Secretary Mrs. Palme