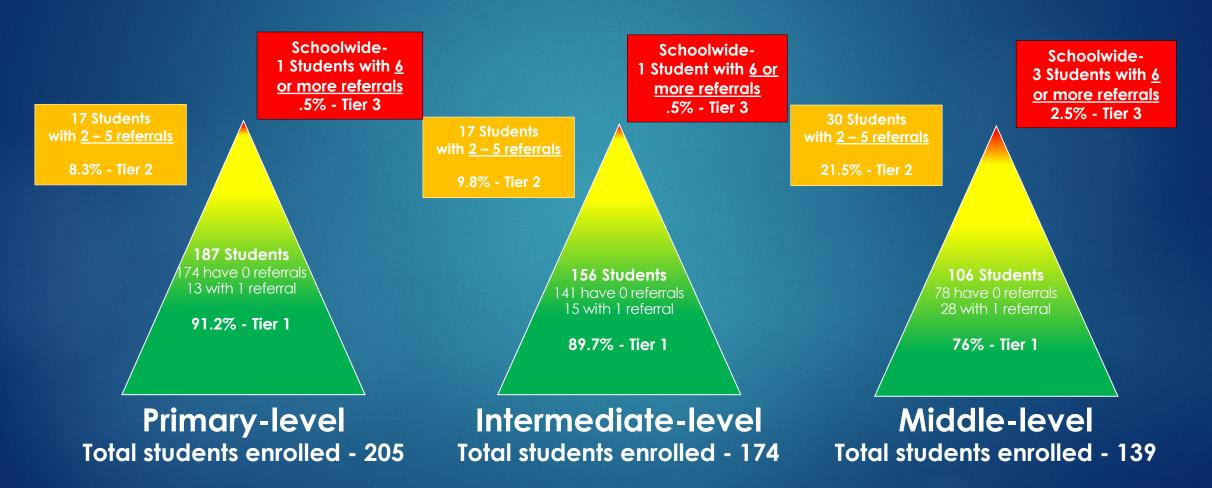

## Hope Academy – School-Wide

Total students enrolled - 518

PBIS Framework for advancing students through the tier-levels

Major & Minor Referral Data

September 2023 – **Total 276** Referrals by 126 students 5 Students with <u>6 or</u> more referrals 1 % - Tier 3

63 Students with 2 – 5 referrals

12% - Tier 2

**450 Students**394 have 0 referrals
56 with 1 referral

87% - Tier 1

5% Intense Wraparound Services (Tertiary) 15% At Risk Behavior (Secondary) 80% Primary Prevention (Universal)

# Hope Academy Students PBIS Tier-Levels for September 2023