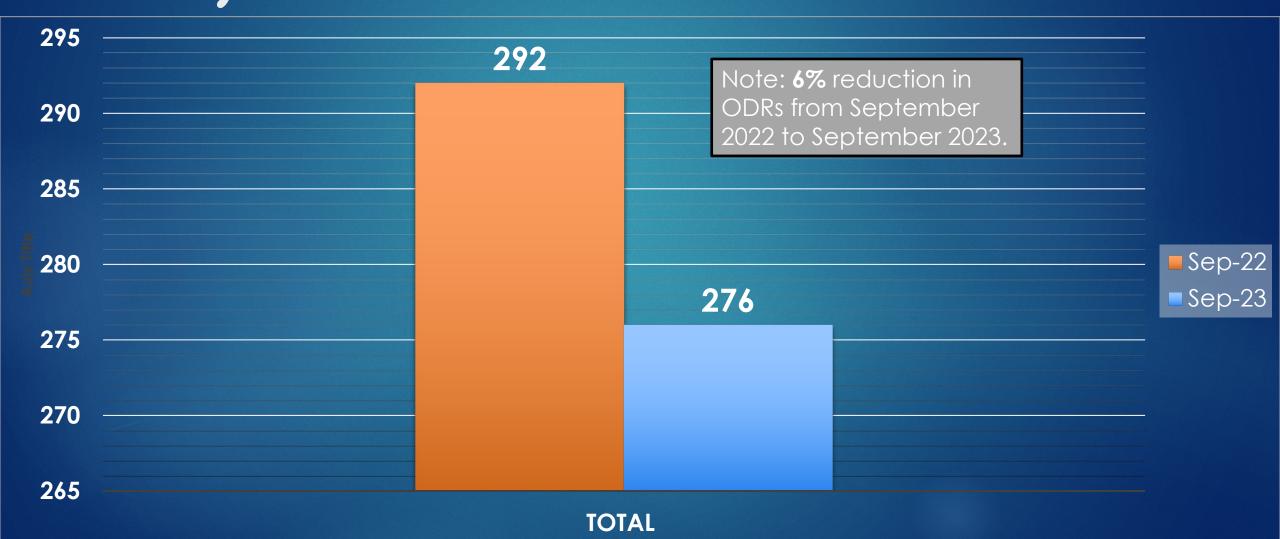

e Four "Cs" of PBIS Implementation

- Building capacity
- ▶ Building competency
- ► Improving culture
- ▶ Building a positive climate





Phase



## PBIS Discipline Data August-September 2023



## Hope Academy – School-Wide

Total students enrolled - 518

PBIS Framework for advancing students through the tier-levels

Major & Minor Referral Data

September 2023 – **Total 276** Referrals by 126 students 5 Students with <u>6 or</u> more referrals 1 % - Tier 3

63 Students with 2 – 5 referrals

12% - Tier 2

**450 Students**394 have 0 referrals
56 with 1 referral

87% - Tier 1

5% Intense Wraparound Services (Tertiary) 15% At Risk Behavior (Secondary) 80% Primary Prevention (Universal)

# Hope Academy Students PBIS Tier-Levels for September 2023



## Total Number of ODRs (September 2023)



# Referral/Student Population Ratio (September 2023)



## Average Number of ODRs by Day



## Average Number of ODRs by Day (YTD)





# Next Steps for PBIS Implementation at Hope Academy

- ▶ PBIS "Re-Boot" beginning 2<sup>nd</sup> Quarter
  - 1. Focus on the Middle School-level
    - Tuesday, October 10, 2023 Parent/student townhall meeting
    - Monday, October 16, 2023 Re-Teaching expected behaviors (school-wide)
  - 2. Continue embedded coaching/mentoring with select classroom teachers
  - 3. Continue building capacity & competency for PBIS schoolwide team members















- SRO Det. Murry
- "This is the best start of the school year...since I've been here."
- Behavior Interventionist Mr. Robinson
- "The school climate is much improved!"
- ≥ 2<sup>nd</sup> Grade Teacher Ms. D