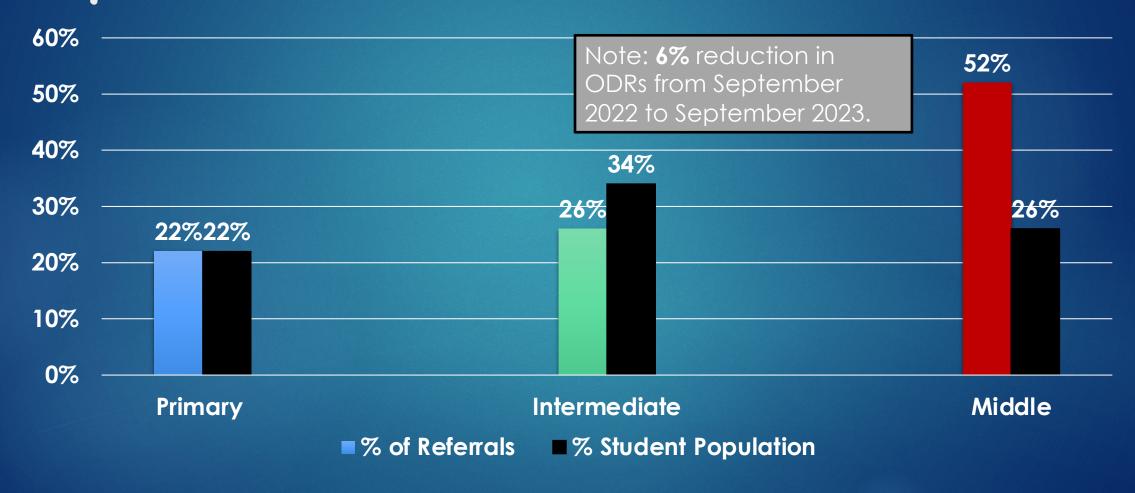

- ▶ Building competency
- ► Improving culture
- ▶ Building a positive climate





Phase



## PBIS Discipline Data August-September 2023



## Hope Academy – School-Wide

Total students enrolled - 518

PBIS Framework for advancing students through the tier-levels

Major & Minor Referral Data

September 2023 – **Total 276** Referrals by 126 students 5 Students with <u>6 or</u> more referrals 1 % - Tier 3

63 Students with 2 – 5 referrals

12% - Tier 2

**450 Students**394 have 0 referrals
56 with 1 referral

87% - Tier 1

5% Intense Wraparound Services (Tertiary) 15% At Risk Behavior (Secondary) 80% Primary Prevention (Universal)

# Hope Academy Students PBIS Tier-Levels for September 2023



## Total Number of ODRs (September 2023)



# Referral/Student Population Ratio (September 2023)



## Average Number of ODRs by Day



## Average Number of ODRs by Day (YTD)





# Next Steps for PBIS Implementation at Hope Academy

- ▶ PBIS "Re-Boot" beginning 2<sup>nd</sup> Quarter
  - 1. Focus on the Middle School-level
    - Tuesday, October 10, 2023 Parent/student townhall meeting
    - Monday, October 16, 2023 Re-Teaching expected behaviors (school-wide)
  - 2. Continue embedded coaching/mentoring with select classroom teachers
  - 3. Continue building capacity & competency for PBIS schoolwide team members















- SRO Det. Murry
- "This is the best start of the school year...since I've been here."
- Behavior Interventionist Mr. Robinson
- "The school climate is much improved!"
- ≥ 2<sup>nd</sup> Grade Teacher Ms. Downey
- "PBIS is making 'respect' a real thing!"





Ph