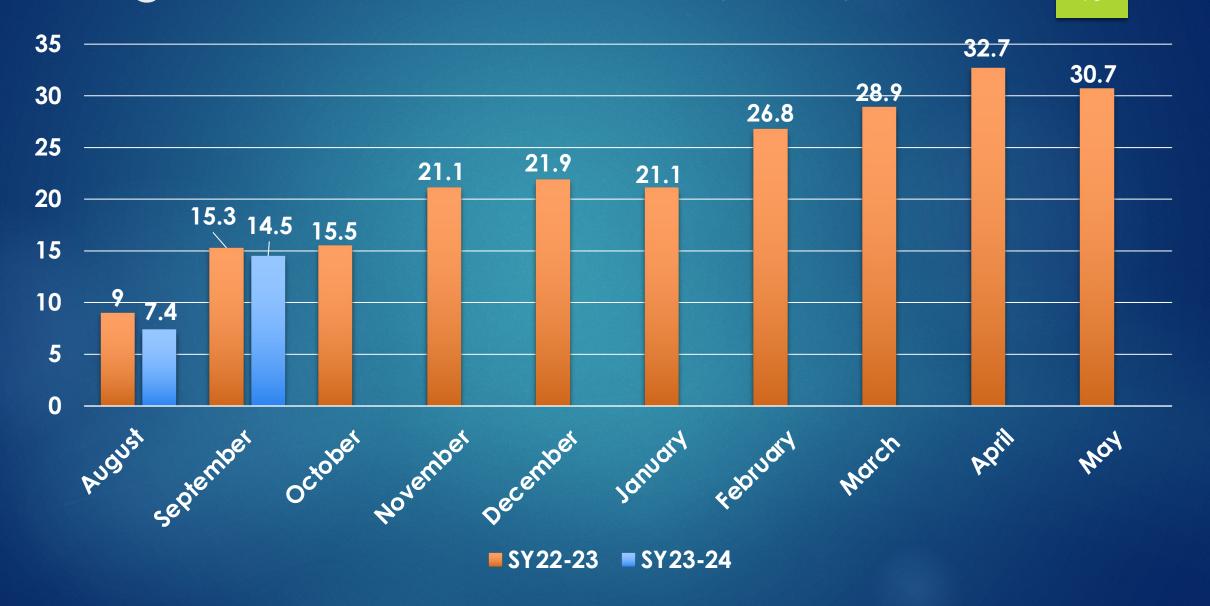

# A Snapshot of Hope Academy 7 Behavior Data for SY2022-23

Evaluations

Ongoing Assessments

Behavior (ODRs)

- Behavior (ODRs)
- Ongoing Assessments
- **■** Evaluations

Phase

## PBIS Discipline Data August-September 2023

## Hope Academy – School-Wide

Total students enrolled - 518

PBIS Framework for advancing students through the tier-levels

Major & Minor Referral Data

September 2023 – **Total 276** Referrals by 126 students 5 Students with <u>6 or</u> more referrals 1 % - Tier 3

63 Students with 2 – 5 referrals

12% - Tier 2

**450 Students**394 have 0 referrals
56 with 1 referral

87% - Tier 1

5% Intense Wraparound Services (Tertiary) 15% At Risk Behavior (Secondary) 80% Primary Prevention (Universal)